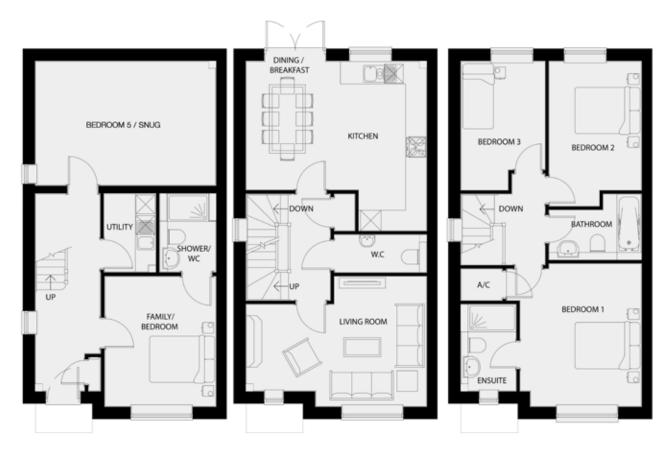

## The Ashmead 1646 sq ft

4/5 bedroom semi-detached home

Ground floor First floor Second floor

## **Ground floor**

| Family/Bedroom | 3.8m x 3.2m   12'5" x 10'6" |
|----------------|-----------------------------|
| Bedroom 5/Snug | 5.2m x 3.6m   17'1" x 11'9" |

## First floor

| Living Room              | 5.2m x 3.8m (max)   17'1" x 12'5" |  |
|--------------------------|-----------------------------------|--|
| Kitchen/Dining/Breakfast | 5.2m x 4.9m (max)   17'1" x 16'1" |  |

## Second floor

| Bedroom 1 | 4.1m x 3.6m   13'5" x 11'9"  |
|-----------|------------------------------|
| Bedroom 2 | 4.2m x 2.7m   13'9" x 8'10"  |
| Bedroom 3 | 3.75m x 2.45m   12'3" x 8'0" |