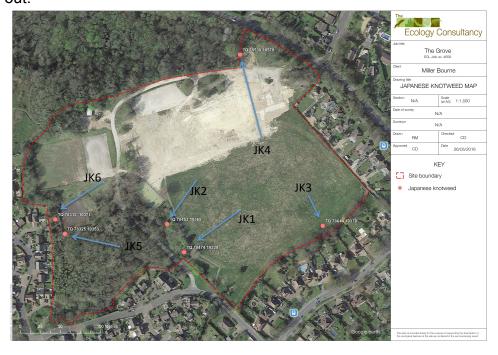

For clarity below is a copy of the locations of the infestation and then photos of the work carried out.

Office Tel 020 8249 7977 Mobile 0784 000 2115 Email info@longfieldknotweed.com Web www.longfieldknotweed.com

## Longfield Knotweed Solutions Ltd

Highams Hill Farm, Sheepbarn Lane, Warlingham, CR6 9PQ Company Number: 8790527

| Infestation label | Approx. area seen                                                                                                                        |
|-------------------|------------------------------------------------------------------------------------------------------------------------------------------|
| JK1 & JK2         | 50m x 30 m (up to the basket ball court and borders with the path. (Also contains giant Japanese Knotweed, treated as Japanese Knotweed) |
| JK3               | 10m x 5m                                                                                                                                 |
| JK4               | 5m x 2m (another stem seen other side of pathway past metal fence)                                                                       |
| JK5               | 10m x 20m (min) some has been treated previously                                                                                         |
| JK6               | 10 m x 10m (max) (could not get access due to excess brambles)                                                                           |