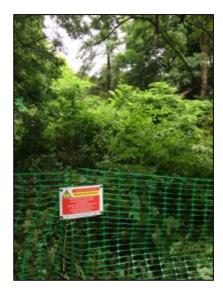

JK1 & JK2

To fence off the area we trimmed the overgrowth on the pathway to ensure the stakes were hammered into the soil sufficiently. The signs were put up to inform passers by and we spoke to two children retrieving a ball from this area – not to enter and not to break off the stems. They appeared cooperative and interested in what was being carried out.