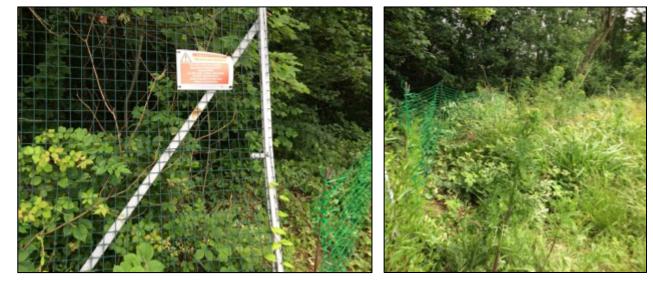

JK1 & JK2

To fence off the area we trimmed the overgrowth on the pathway to ensure the stakes were hammered into the soil sufficiently. The signs were put up to inform passers by and we spoke to two children retrieving a ball from this area – not to enter and not to break off the stems. They appeared cooperative and interested in what was being carried out.