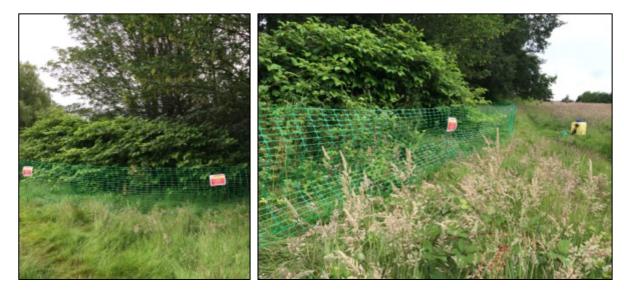

## Longfield Knotweed Solutions Ltd

Highams Hill Farm, Sheepbarn Lane, Warlingham, CR6 9PQ Company Number: 8790527

JK5 & JK6

There was a large tree which is dividing JK5 and JK6. We gained access to JK5 via the bottom of the basket ball entrance (photo above left) and fenced off the area from here. We then went to the top of the basket ball entrance and fenced off the top area JK6.