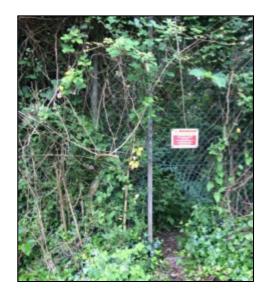

## Longfield Knotweed Solutions Ltd

Highams Hill Farm, Sheepbarn Lane, Warlingham, CR6 9PQ Company Number: 8790527

JK5 & JK6

There was a large tree which is dividing JK5 and JK6. We gained access to JK5 via the bottom of the basket ball entrance (photo above left) and fenced off the area from here. We then went to the top of the basket ball entrance and fenced off the top area JK6.