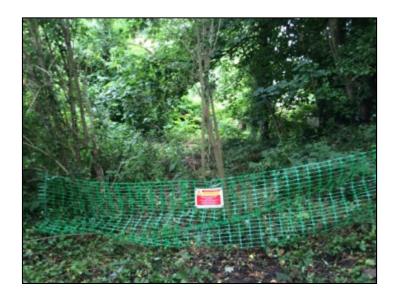

## Longfield Knotweed Solutions Ltd

Highams Hill Farm, Sheepbarn Lane, Warlingham, CR6 9PQ Company Number: 8790527

JK5 & JK6

There was a large tree which is dividing JK5 and JK6. We gained access to JK5 via the bottom of the basket ball entrance (photo above left) and fenced off the area from here. We then went to the top of the basket ball entrance and fenced off the top area JK6.