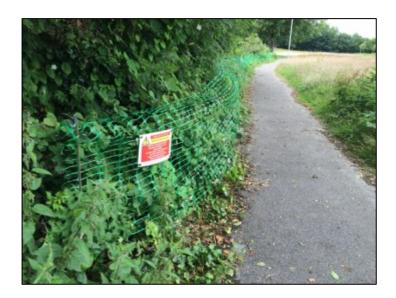

Company Number: 8790527

JK3

For information there is a rabbit hole under the infestation. We allowed sufficient room for them to exit under the mesh or to the sides.

Fenced off the area and put a sign up on the most obvious location to any passer by.