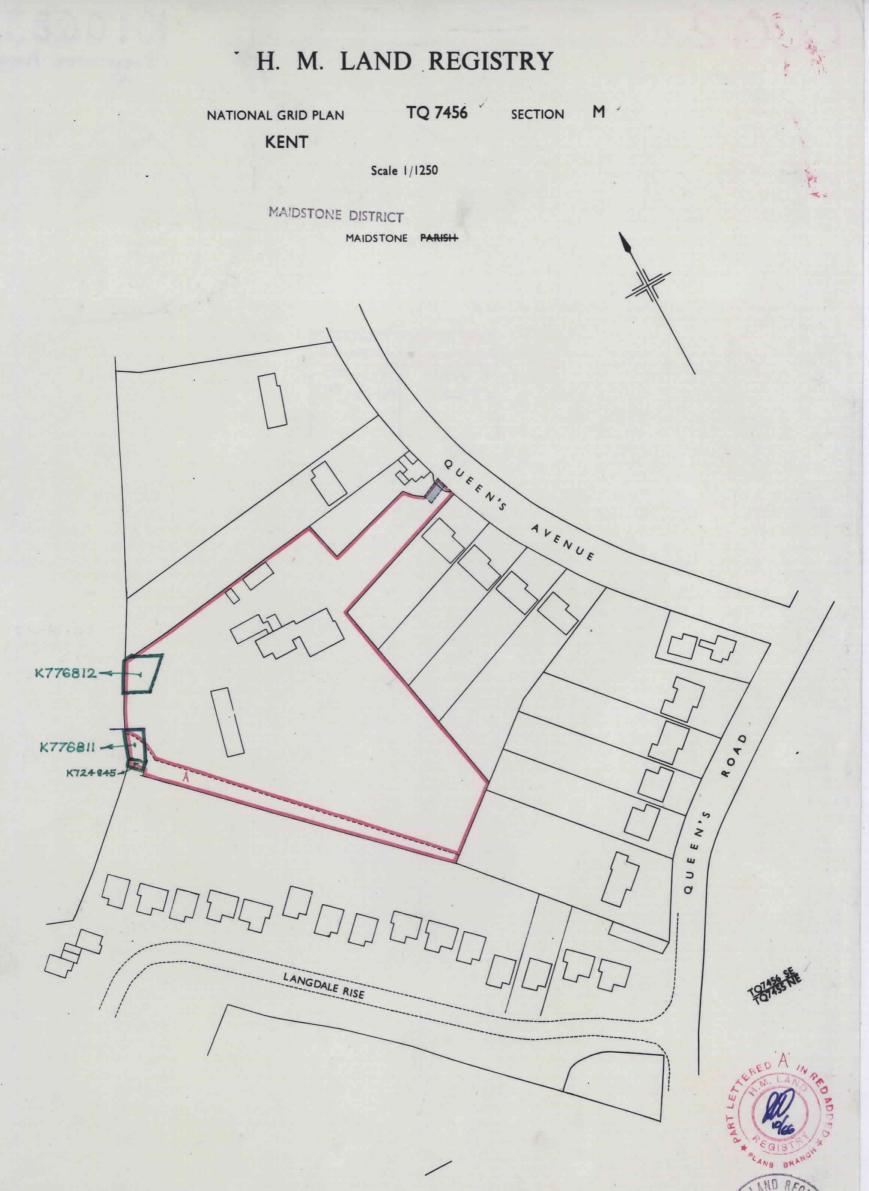

HM Land Registry endeavours to maintain high quality and scale accuracy of title plan images. The quality and accuracy of any print will depend on your printer, your computer and its print settings. This title plan shows the general position, not the exact line, of the boundaries. It may be subject to distortions in scale. Measurements scaled from this plan may not match measurements between the same points on the ground.