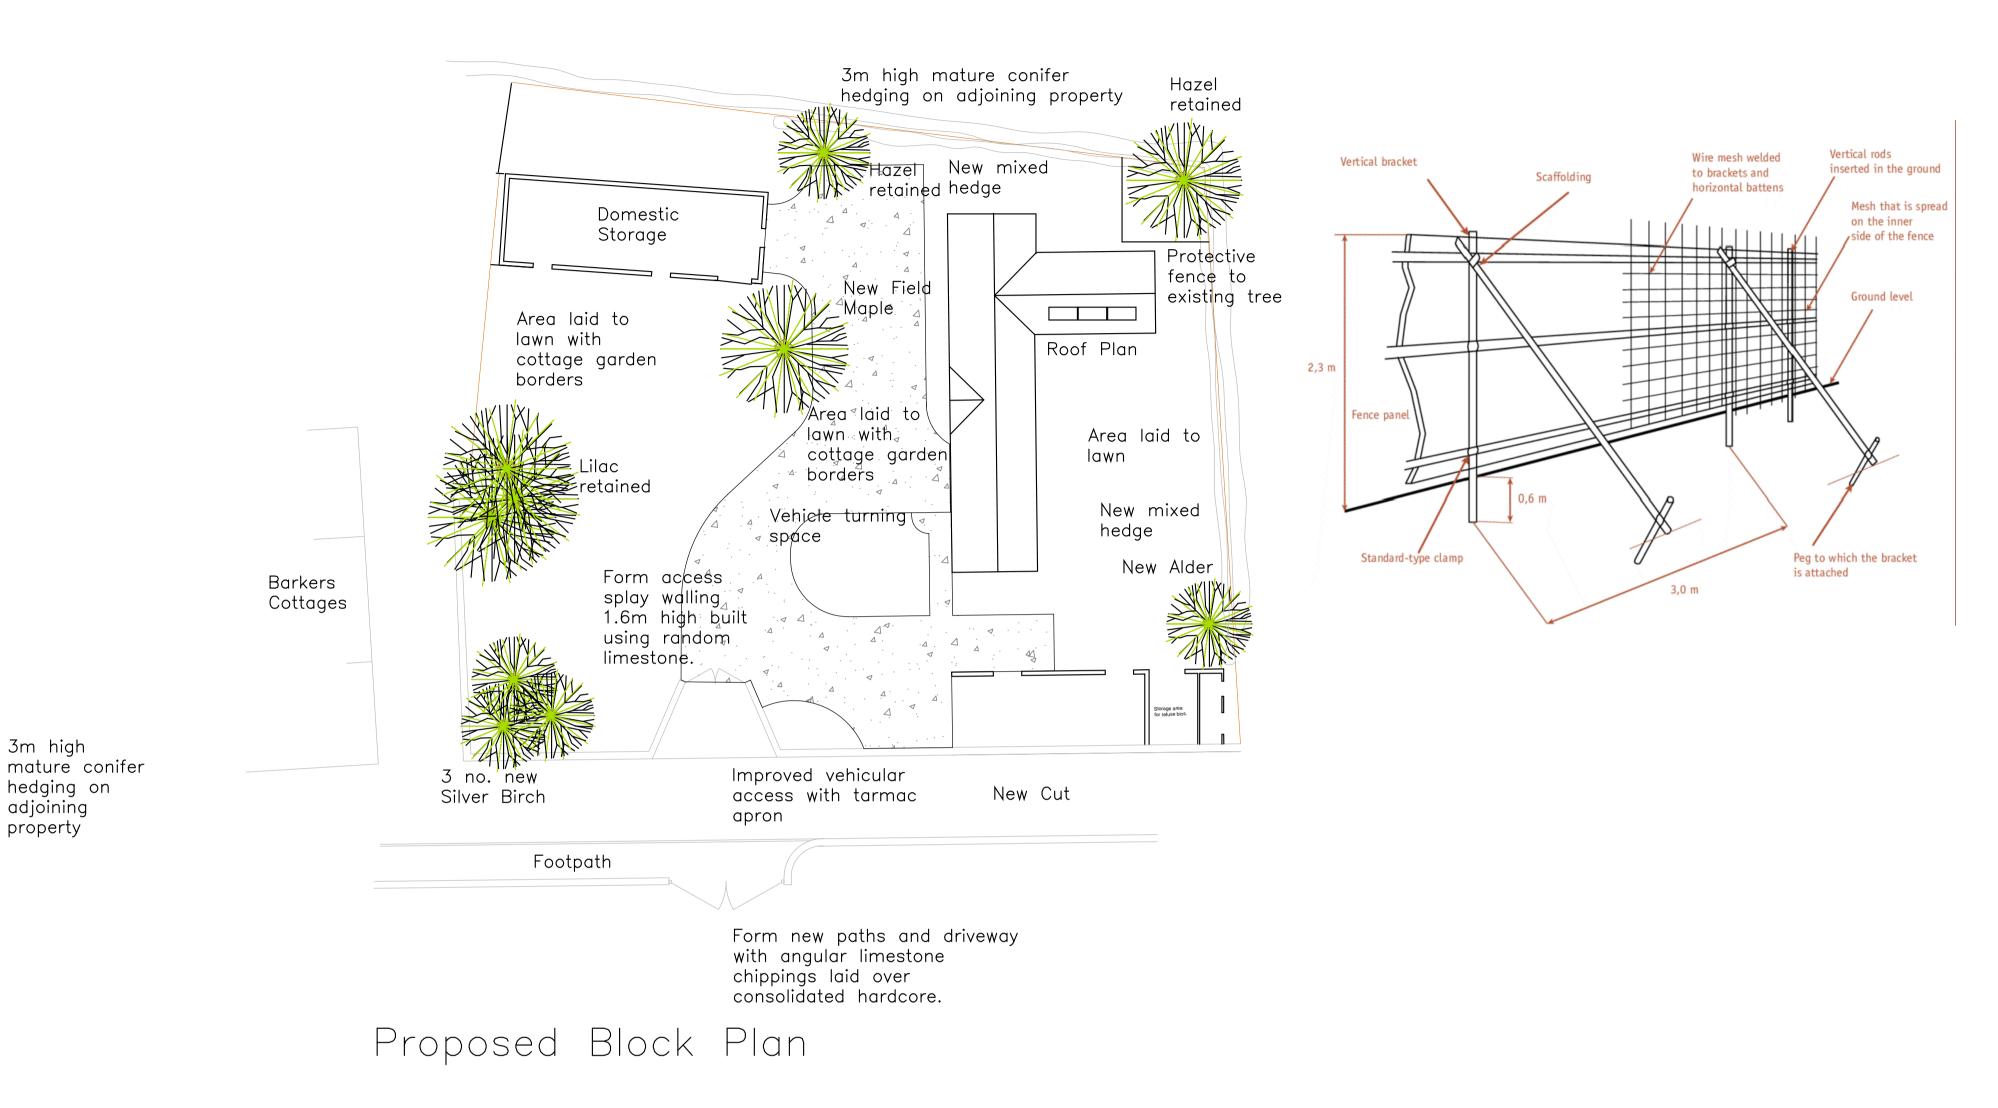

## Existing Block Plan

Planting Schedule. (All as approved under approval number 18/501544/SUB) Where new planting is shown plant mixed hedging. Specified mixed hedging to be carried out using Hawthorn (cralaegus monogyna)

80%, Hazel (corylus avellana) 10% and Privet (ligustrum) 10% The plants are to be 1200mm bare rooted and are to be planted in two staggered

rows at 300mm apart. The plants are to be planted at 450mm c/s For planting, a trench 1m wide is to be prepared. The ground is to be dug and cleared of weeds. Organic matter is to be dug into the bed to sustain the plants. The plants are to be planted, well heeled and well watered. The ground is then to be covered with a good organic mulch to prevent the ground from drying out. The plants should not be watered further as this tends to encourage shallow root systems. Only during long spells of drought should the plants be watered and then the ground should be soaked thoroughly.

Planting is to take place between October and March.

To protect the new planting from rodents and rabbits a 600mm high small mesh wire fence is to be erected to surround the new planted areas. The mesh is to extend into the soil a minimum of 300mm to prevent burrowing. Care and future maintenance.

During the first five years, general weeding should be undertaken allowing moisture and nourishment to the plants rather than to weeds. During this period any diseased or damaged plants should be removed and replacement planting , like for like should be done to ensure the fullness of the hedging.

Trees to be supplied Bare Root

Field Maple (Acer Campestre) 06-08 cm girth (2.4-2.75m) Silver Birch (Betula Pendula) 06-08 cm girth (2.4-2.75m) Common Alder (Alnus Glutinosa) 06-08 cm girth (2.4-2.75m)