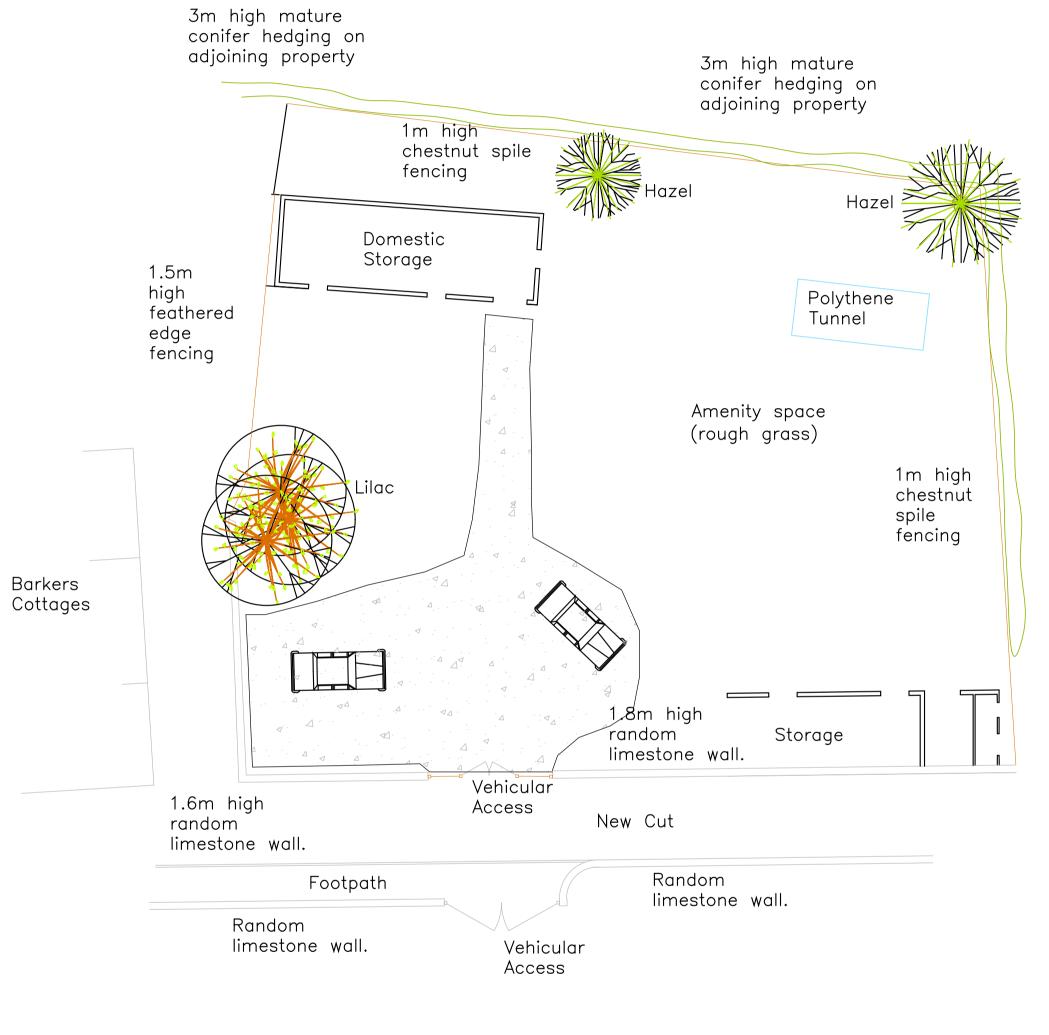

## Existing Block Plan

Planting Schedule. (All as approved under approval number 18/501544/SUB) Where new planting is shown plant mixed hedging. Specified mixed hedging to be carried out using Hawthorn (cralaegus monogyna)