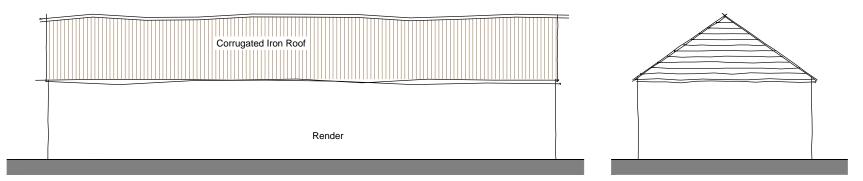

#### Existing Side Elevation

# **Existing Front Elevation**



## **Existing Side Elevation**

## **Existing Front Elevation**



**Proposed Side Elevation** 

**Proposed Front Elevation** 

| Scale | Bar at 1:10 | 00 |    |    |     |     |         |
|-------|-------------|----|----|----|-----|-----|---------|
| 0     | 1m          | 2m | 3m | 4m | 5m  | 6m  | 7m      |
|       |             |    |    |    |     |     | /////// |
| 0     | 2m          | 4m | 6m | 8m | 10m | 12m | 14m     |

Scale Bar at 1:200

#### Notes:

Do Not Scale

Report all discrepancies, errors and omissions. Verify all dimensions on site before commencing any work on site or preparing shop drawings. All materials, components and workmanship are to comply with the relevant British Standards, Codes of Practice,