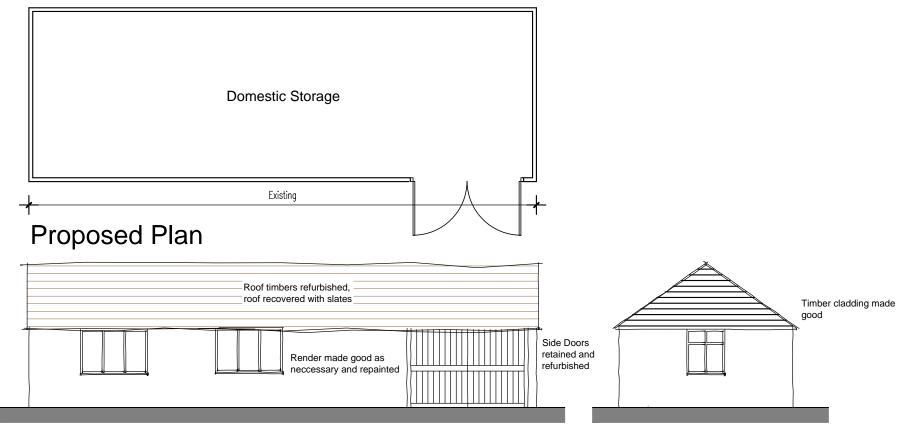

## **Existing Front Elevation**

**Proposed Side Elevation** 

**Proposed Front Elevation** 

| Scale | Bar at 1:10 | 00 |    |    |     |     |         |
|-------|-------------|----|----|----|-----|-----|---------|
| 0     | 1m          | 2m | 3m | 4m | 5m  | 6m  | 7m      |
|       |             |    |    |    |     |     | /////// |
| 0     | 2m          | 4m | 6m | 8m | 10m | 12m | 14m     |