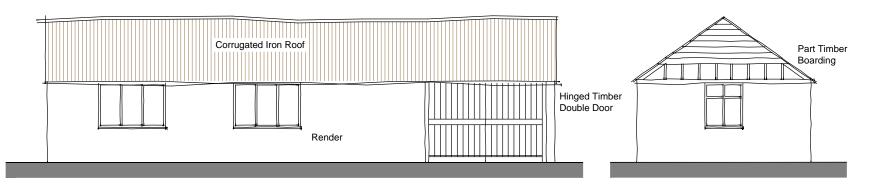

# **Existing Front Elevation**

## **Existing Front Elevation**

**Proposed Side Elevation** 

**Proposed Front Elevation** 

| Scale | Bar at 1:10 | 00 |    |    |     |     |         |
|-------|-------------|----|----|----|-----|-----|---------|
| 0     | 1m          | 2m | 3m | 4m | 5m  | 6m  | 7m      |
|       |             |    |    |    |     |     | /////// |
| 0     | 2m          | 4m | 6m | 8m | 10m | 12m | 14m     |