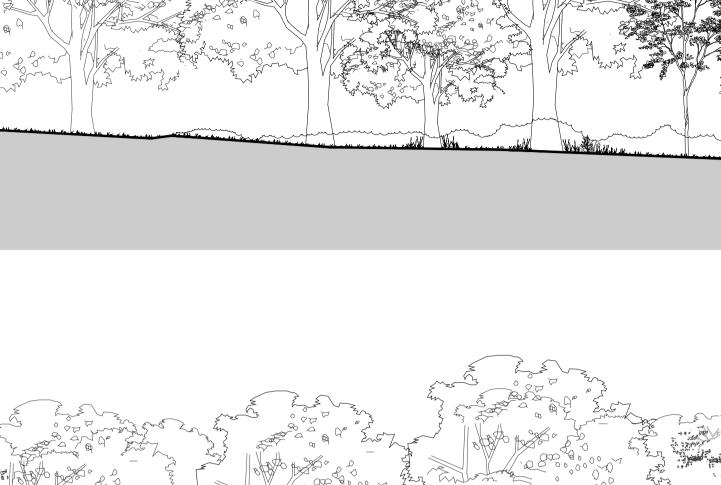

**EXISTING SITE SECTION B-B** 

**PROPOSED SITE SECTION B-B** 

EXISTING SITE PLAN

PROPOSED RESIDENTIAL DEVELOPMENT TO LAND ADJACENT TO FERNFIELD LANE, HAWKINGE, KENT

Existing & Proposed Site Sections B-B

This drawing and the design are the copyright of **ON Architecture Ltd only.** This drawing should not be copied or reproduced without written consent. All dimensions are to be checked on site prior to fabrication and **ON** Architecture Ltd should be notified of any discrepancy. Do not scale from this drawing