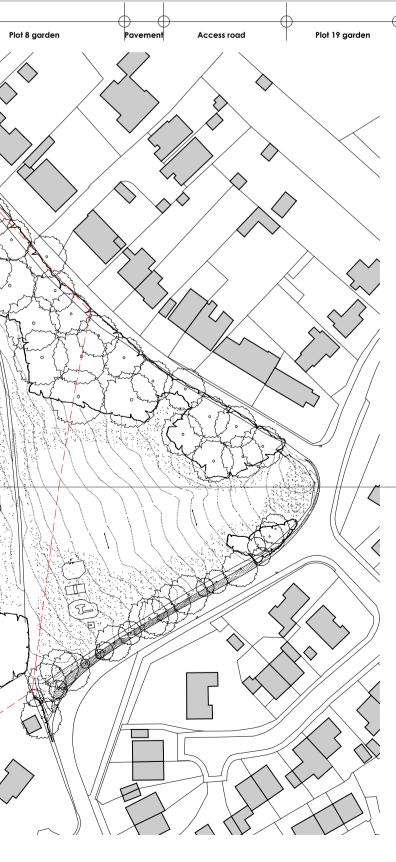

1 Unit orientated to provide natural surveillance over the existing play area

LEGEND

Access road