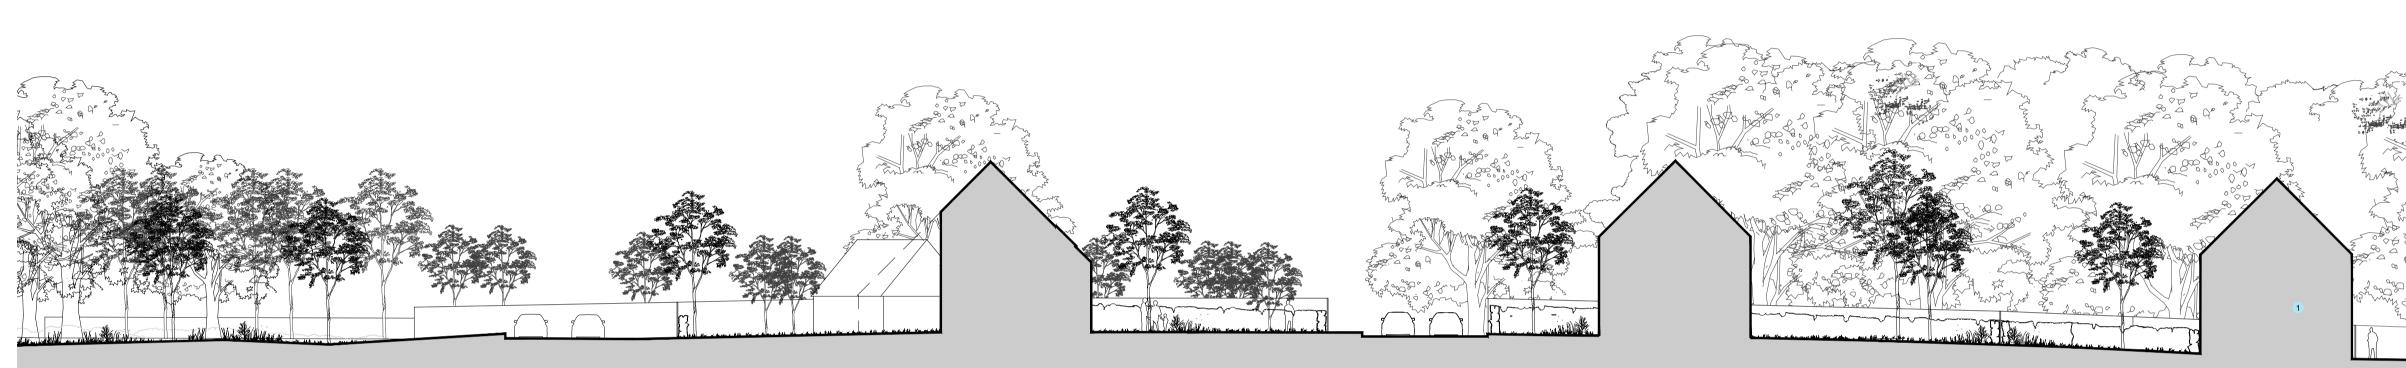

**EXISTING SITE SECTION B-B** 

**PROPOSED SITE SECTION B-B** 

EXISTING SITE PLAN

PROPOSED RESIDENTIAL DEVELOPMENT TO LAND ADJACENT TO FERNFIELD LANE, HAWKINGE, KENT

Existing & Proposed Site Sections B-B

This drawing and the design are the copyright of **ON Architecture Ltd only.** This drawing should not be copied or reproduced without written consent. All dimensions are to be checked on site prior to fabrication and **ON** Architecture Ltd should be notified of any discrepancy. Do not scale from this drawing