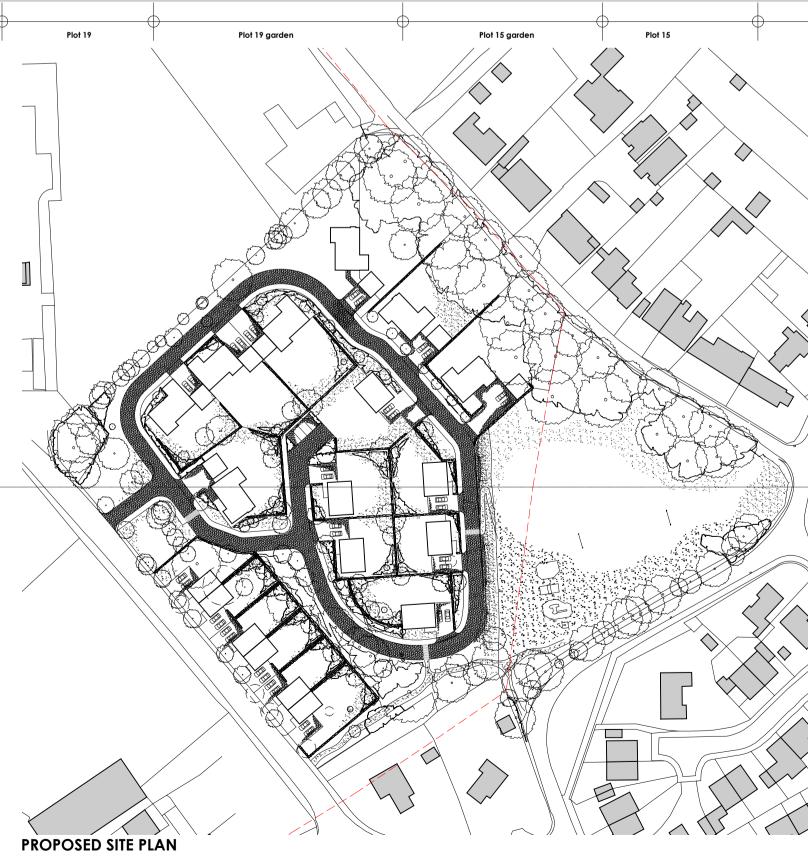

1 Unit orientated to provide natural surveillance over the existing play area

LEGEND

Access road